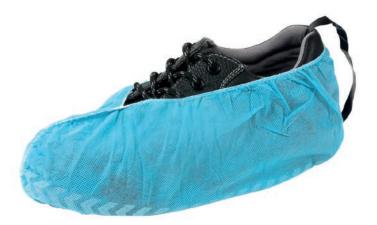

## **DISPOSABLE OVERSHOES**

Light blue non-wowen disposable overshoes with conductive band for grounding. Available for Cleanroom use. Package: 50 pairs.

| PRODUCT SPECIFICATIONS |                                                                                                                                                                                                                                                                                   |
|------------------------|-----------------------------------------------------------------------------------------------------------------------------------------------------------------------------------------------------------------------------------------------------------------------------------|
| Material:              | Polypropylene shoe covers are made of 100% spun-bond polypropylene. This non-woven fabric helps to filter particles for contamination control in critical environments from the shoe. The shoe cover comes with conductive strips are intended for static sensitive applications. |
| Weight:                | 40 g/m <sup>2</sup>                                                                                                                                                                                                                                                               |
| Surface resistance:    | Conductive ribbon < 105 $\Omega$                                                                                                                                                                                                                                                  |
| Packaging:             | 50 pairs                                                                                                                                                                                                                                                                          |